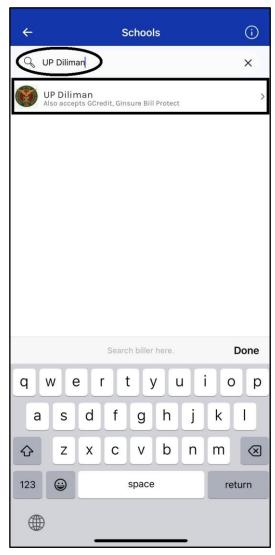

## HOW TO PAY YOUR TUITION / LOA FEE / CoM PAYMENT / DROPPING FEE VIA GCASH BILLS PAYMENT

### STEP 1: Open your GCASH app and go to BILLS



#### STEP 2: In Categories, go to SCHOOLS



#### STEP 3: Search for "UP Diliman" and select it



# STEP 4: In the TRANSACTION TYPE, select "Tuition fee-form 5/Change Mat/Dropping/LOA"



STEP 5: Enter the REFERENCE NO and PAYOR generated from the Payment Slip in your CRS account (see next page)



SAMPLE OF PAYMENT SLIP generated in the "Settlement of Outstanding Transactions" module in your CRS account.

|                          | UNIVERSITY OF THE PHILIPPINES<br>PAYMENT SLIP |                       |
|--------------------------|-----------------------------------------------|-----------------------|
| Payor:<br>Student No:    |                                               | Reference No: 2300007 |
| Transaction Type         | Details                                       | Amount                |
| 1st Sem 22-23            | 6.0u                                          | 13,49