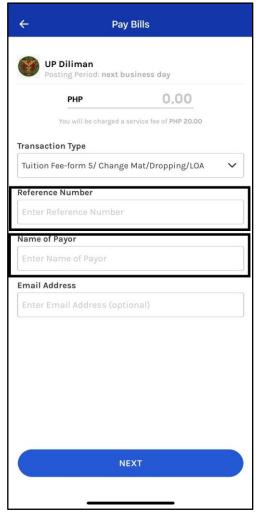

# STEP 4: In the TRANSACTION TYPE, select "Tuition fee-form 5/Change Mat/Dropping/LOA"

STEP 5: Enter the REFERENCE NO and PAYOR generated from the Payment Slip in your CRS account (see next page)

SAMPLE OF PAYMENT SLIP generated in the "Settlement of Outstanding Transactions" module in your CRS account.