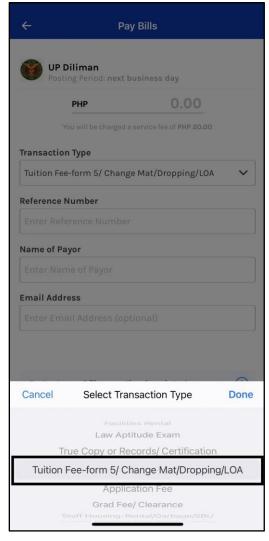

# STEP 4: In the TRANSACTION TYPE, select "Tuition fee-form 5/Change Mat/Dropping/LOA"

STEP 5: Enter the REFERENCE NO and PAYOR generated from the Payment Slip in your CRS account (see next page)

SAMPLE OF PAYMENT SLIP generated in the "Settlement of Outstanding Transactions" module in your CRS account.