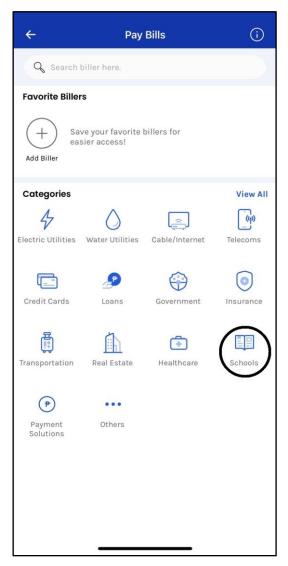

## HOW TO PAY YOUR TUITION / LOA FEE / CoM PAYMENT / DROPPING FEE VIA GCASH BILLS PAYMENT

### STEP 1: Open your GCASH app and go to BILLS



#### STEP 2: In Categories, go to SCHOOLS



#### STEP 3: Search for "UP Diliman" and select it



# STEP 4: In the TRANSACTION TYPE, select "Tuition fee-form 5/Change Mat/Dropping/LOA"



STEP 5: Enter the REFERENCE NO and PAYOR generated from the Payment Slip in your CRS account (see next page)



SAMPLE OF PAYMENT SLIP generated in the "Settlement of Outstanding Transactions" module in your CRS account.

|                          | UNIVERSITY OF THE PHILIPPINES<br>PAYMENT SLIP |                       |
|--------------------------|-----------------------------------------------|-----------------------|
| Payor:<br>Student No:    |                                               | Reference No: 2300007 |
| Transaction Type         | Details                                       | Amount                |
| 1st Sem 22-23            |