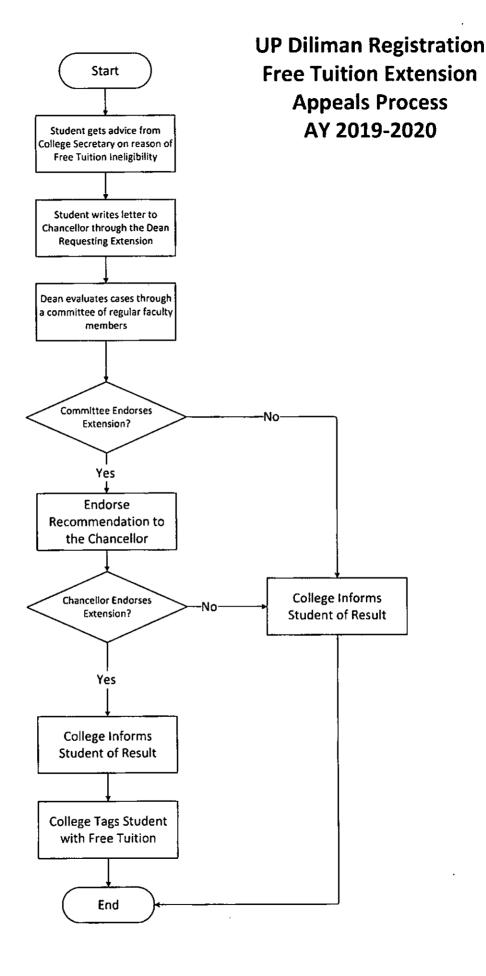

- (1) the form for opting out of the Free Tuition and OSF privilege;
- (2) the flowchart for opting out;
- (3) the flowchart for extension of Free Tuition and OSF grant; and
- (4) the schedule for the completion of the registration process for Juris Doctor and undergraduate students for the First Semester 2019-2020.