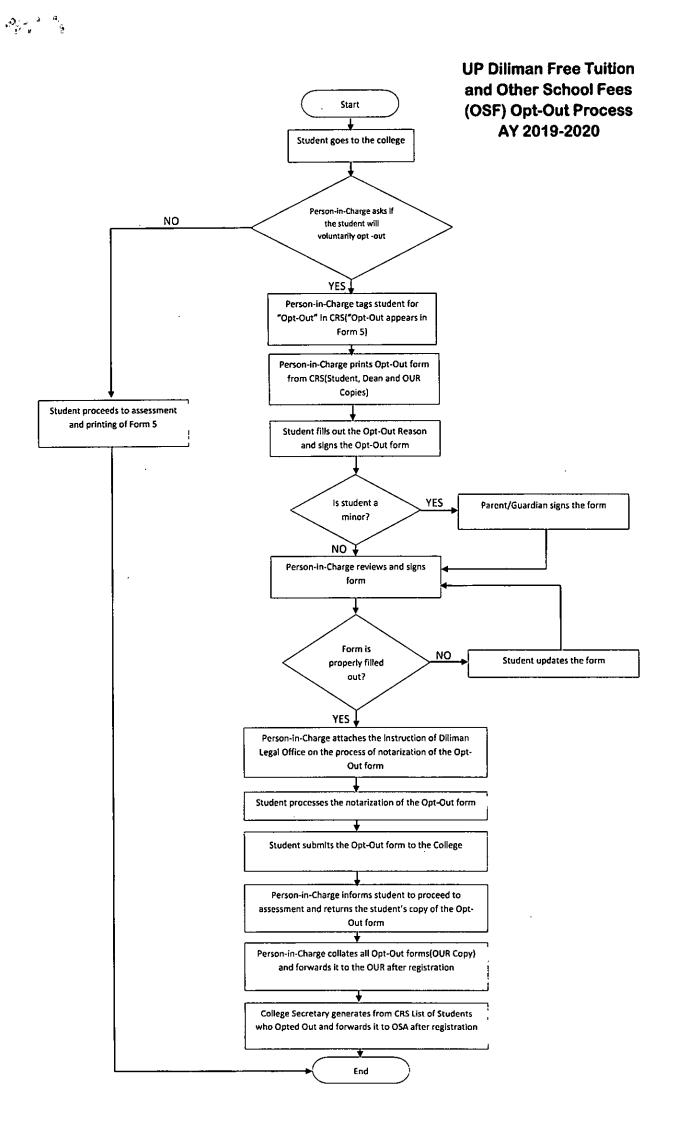

- (1) the form for opting out of the Free Tuition and OSF privilege;
- (2) the flowchart for opting out;
- (3) the flowchart for extension of Free Tuition and OSF grant; and
- (4) the schedule for the completion of the registration process for Juris Doctor and undergraduate students for the First Semester 2019-2020.